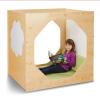

#### Jonti-Craft

Create a retreat for students to separate themselves from the hustle and bustle of the classroom with the Jonti-Craft Dream Cube. Platinum winner of the Spaces4Learning 2022 New Product Awards, the Cube is perfect for reading, studying, and relaxing. Write-n-Wipe surfaces on the sides provide a space for students to jot down ideas, draw, or work out problems.