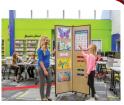

#### **Screenflex**

You can easily roll Screenflex Display Towers into place and set them up in seconds. Use staples, thumbtacks, or pushpins to display students' artwork and more. The 3 and 6 panel towers provide 68 and 136 square feet of display area and are available in several colors.

www.screenflex.com